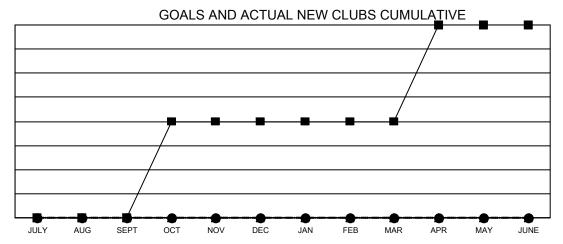

## Multiple District 6

| Clubs         |               |             |               | Members               |                        |                         |                                                    |  |
|---------------|---------------|-------------|---------------|-----------------------|------------------------|-------------------------|----------------------------------------------------|--|
|               | RESULTS FOR   | R 2020-2021 |               | RESULTS FOR 2020-2021 |                        |                         |                                                    |  |
| QUARTER       | NEW CLUB GOAL | NEW CLUBS   | DROPPED CLUBS | QUARTER MEME          | BER GROWTH NET<br>GOAL | MEMBER GROWTH<br>ACTUAL | DROPPED<br>MEMBERS ACTUAL<br>(including transfers) |  |
| JULY/AUG/SEPT | 0             | 0           | 2             | JULY/AUG/SEPT         | 30                     | 52                      | 66                                                 |  |
| OCT/NOV/DEC   | 2             | 0           | 0             | OCT/NOV/DEC           | 39                     | 10                      | 22                                                 |  |
| JAN/FEB/MAR   | 0             | 0           | 0             | JAN/FEB/MAR           | 29                     | 0                       | 0                                                  |  |
| APR/MAY/JUNE  | 2             | 0           | 0             | APR/MAY/JUNE          | 20                     | 0                       | 0                                                  |  |

- CURRENT YEAR ACTUAL NEW CLUBS

- LAST YEAR ACTUAL NEW CLUBS