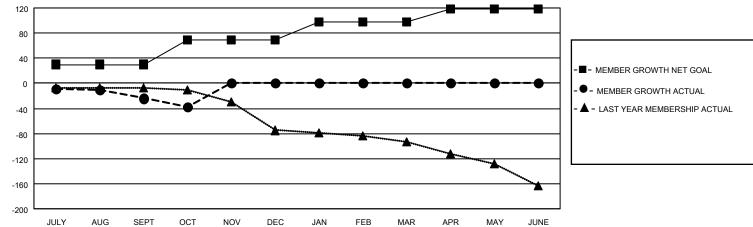

## Multiple District 6

| Clubs         |               |             |               | Members               |                        |                         |                                                    |  |
|---------------|---------------|-------------|---------------|-----------------------|------------------------|-------------------------|----------------------------------------------------|--|
|               | RESULTS FOR   | R 2020-2021 |               | RESULTS FOR 2020-2021 |                        |                         |                                                    |  |
| QUARTER       | NEW CLUB GOAL | NEW CLUBS   | DROPPED CLUBS | QUARTER MEME          | BER GROWTH NET<br>GOAL | MEMBER GROWTH<br>ACTUAL | DROPPED<br>MEMBERS ACTUAL<br>(including transfers) |  |
| JULY/AUG/SEPT | 0             | 0           | 2             | JULY/AUG/SEPT         | 30                     | 52                      | 66                                                 |  |
| OCT/NOV/DEC   | 2             | 0           | 0             | OCT/NOV/DEC           | 39                     | 10                      | 22                                                 |  |
| JAN/FEB/MAR   | 0             | 0           | 0             | JAN/FEB/MAR           | 29                     | 0                       | 0                                                  |  |
| APR/MAY/JUNE  | 2             | 0           | 0             | APR/MAY/JUNE          | 20                     | 0                       | 0                                                  |  |